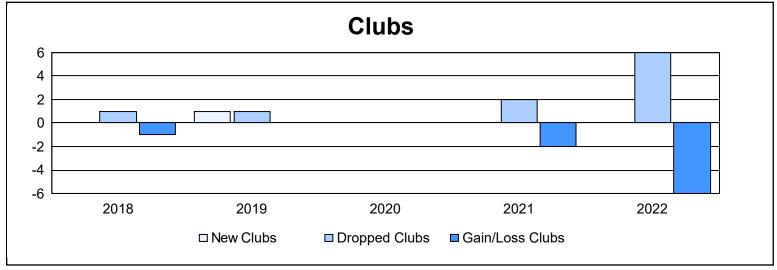

District 9 SE As of June 2022 Cumulative

| Year      | New<br>Clubs | Dropped<br>Clubs | Gain/<br>Loss<br>Clubs | New<br>Members | Charter<br>Members | Reinstate<br>Members | Transfer<br>Members | Total<br>Member<br>Added | Total<br>Members<br>Dropped | Gain/<br>Loss<br>Members |
|-----------|--------------|------------------|------------------------|----------------|--------------------|----------------------|---------------------|--------------------------|-----------------------------|--------------------------|
| 2017-2018 | 0            | 1                | -1                     | 80             | 0                  | 4                    | 0                   | 84                       | 136                         | -52                      |
| 2018-2019 | 1            | 1                | 0                      | 40             | 23                 | 2                    | 1                   | 66                       | 112                         | -46                      |
| 2019-2020 | 0            | 0                | 0                      | 54             | 1                  | 2                    | 5                   | 62                       | 114                         | -52                      |
| 2020-2021 | 0            | 2                | -2                     | 69             | 0                  | 4                    | 0                   | 73                       | 169                         | -96                      |
| 2021-2022 | 0            | 6                | -6                     | 57             | 0                  | 5                    | 1                   | 63                       | 158                         | -95                      |
| Average   | 0            | 2                | -2                     | 60             | 5                  | 3                    | 1                   | 70                       | 138                         | -68                      |